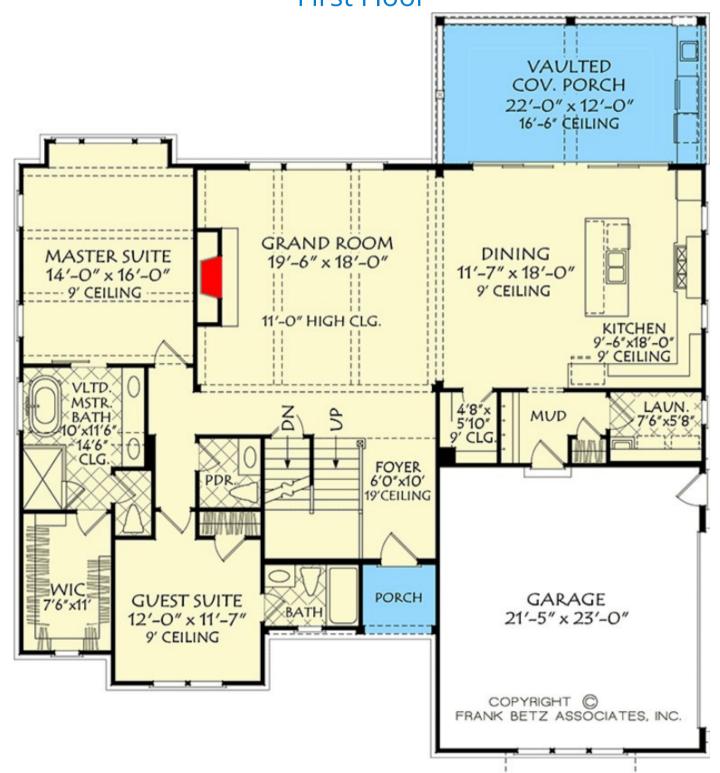

## CAPE FEAR

4 Bed | 4.5 Bath | 2,991 SF First Floor

Features, options, floor plans, elevations, designs, materials & dimensions are subject to change without notice. Square footage & dimensions are estimated & may vary in actual construction. Actual position of house on lot will be determined by the site plot plan.

Renderings are artist conceptions.