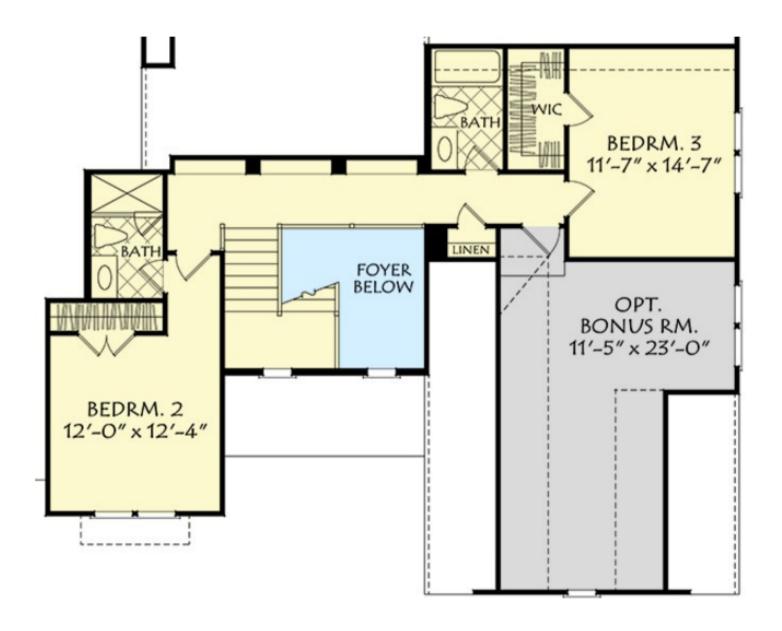

## CAPE FEAR

4 Bed | 4.5 Bath | 2,991 SF



Features, options, floor plans, elevations, designs, materials & dimensions are subject to change without notice. Square footage & dimensions are estimated & may vary in actual construction. Actual position of house on lot will be determined by the site plot plan.

Renderings are artist conceptions.

## CAPE FEAR

4 Bed | 4.5 Bath | 2,991 SF First Floor



Features, options, floor plans, elevations, designs, materials & dimensions are subject to change without notice. Square footage & dimensions are estimated & may vary in actual construction. Actual position of house on lot will be determined by the site plot plan.

Renderings are artist conceptions.

## CAPE FEAR

## 4 Bed | 4.5 Bath | 2,991 SF Second Floor