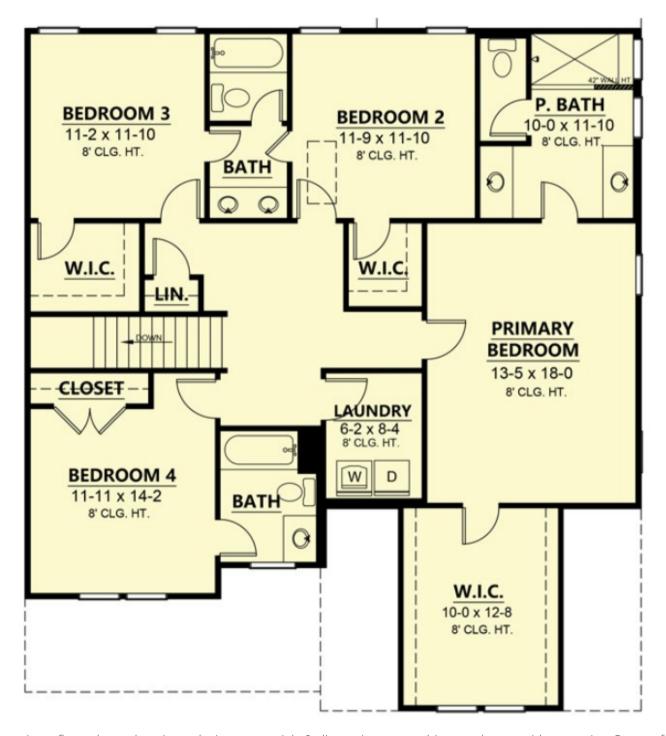

## HATTERAS

4 Bed | 3.5 Bath | 2,739 SF Second Floor

Features, options, floor plans, elevations, designs, materials & dimensions are subject to change without notice. Square footage & dimensions are estimated & may vary in actual construction. Actual position of house on lot will be determined by the site plot plan.

Renderings are artist conceptions.