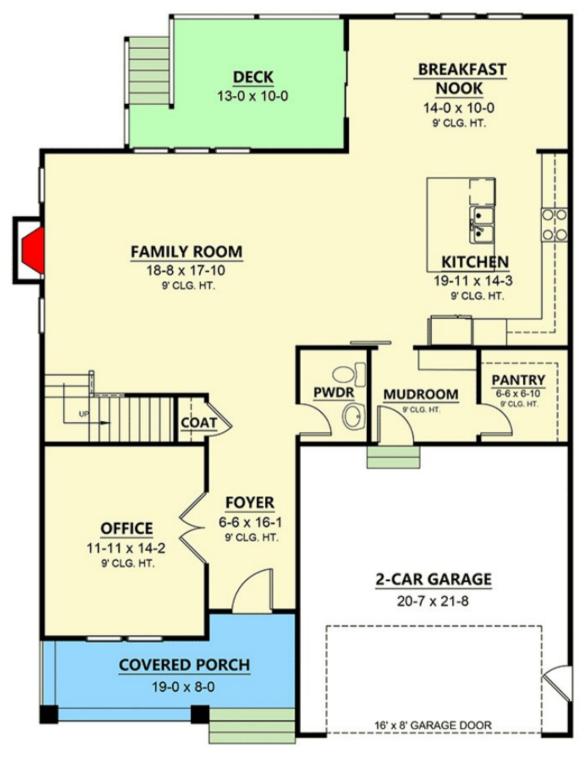

## HATTERAS

4 Bed | 3.5 Bath | 2,739 SF First Floor

Features, options, floor plans, elevations, designs, materials & dimensions are subject to change without notice. Square footage & dimensions are estimated & may vary in actual construction. Actual position of house on lot will be determined by the site plot plan.

Renderings are artist conceptions.