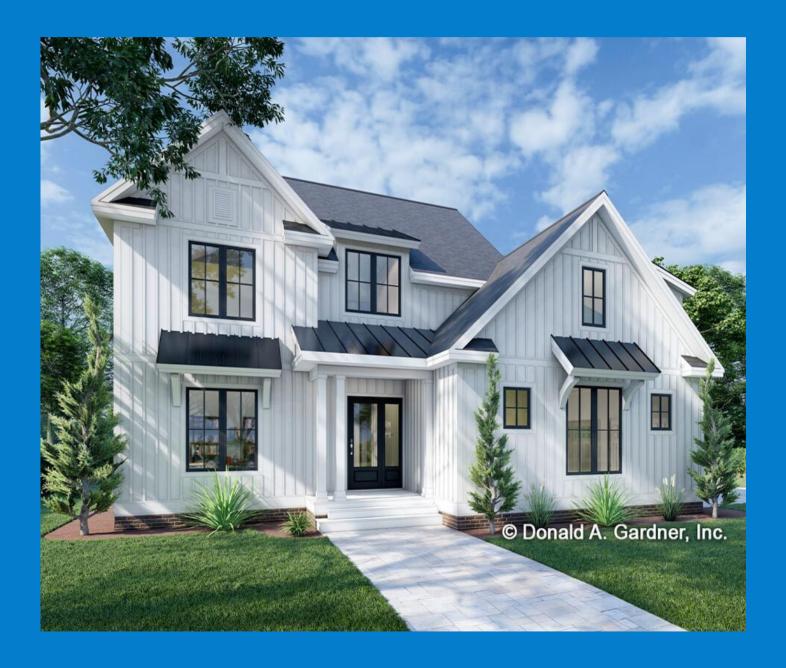

## OAKDALE

4 Bed | 3.5 Bath | 3,346 SF

Features, options, floor plans, elevations, designs, materials & dimensions are subject to change without notice. Square footage & dimensions are estimated & may vary in actual construction. Actual position of house on lot will be determined by the site plot plan.

Renderings are artist conceptions.