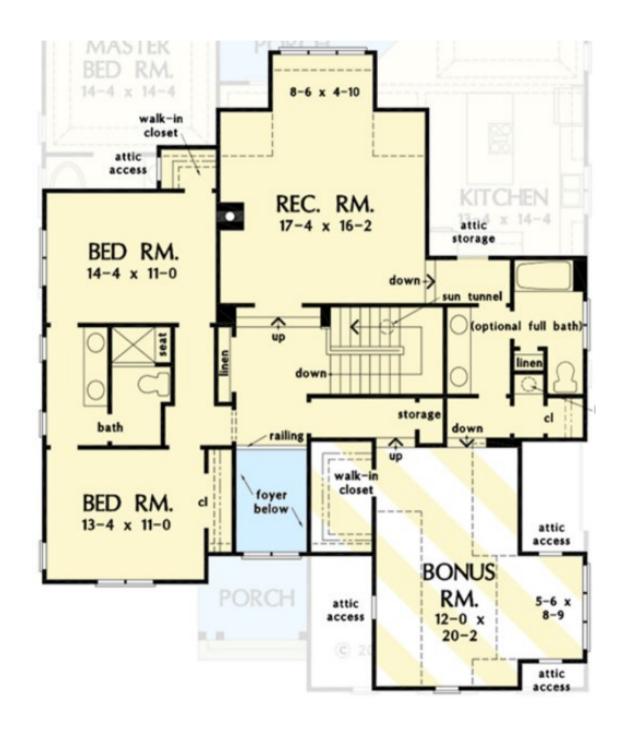

## OAKDALE

## 4 Bed | 3.5 Bath | 3,346 SF Second Floor

Features, options, floor plans, elevations, designs, materials & dimensions are subject to change without notice. Square footage & dimensions are estimated & may vary in actual construction. Actual position of house on lot will be determined by the site plot plan.

Renderings are artist conceptions.