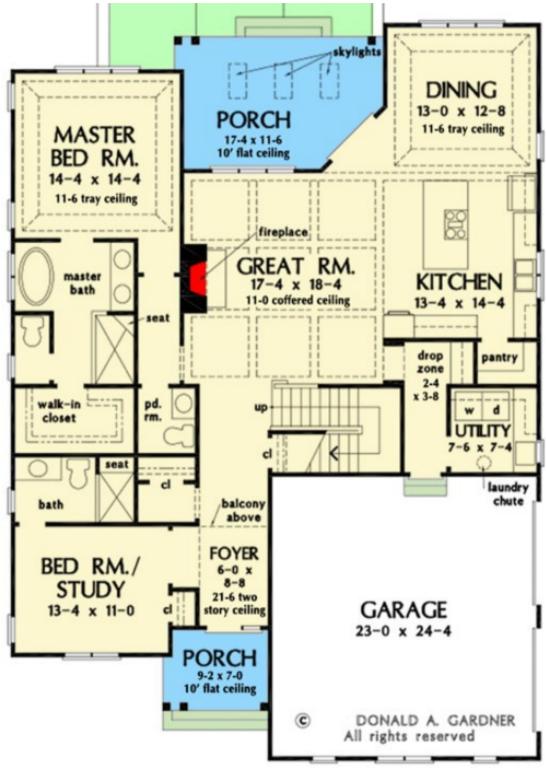

## OAKDALE

4 Bed | 3.5 Bath | 3,346 SF First Floor

Features, options, floor plans, elevations, designs, materials & dimensions are subject to change without notice. Square footage & dimensions are estimated & may vary in actual construction. Actual position of house on lot will be determined by the site plot plan.

Renderings are artist conceptions.