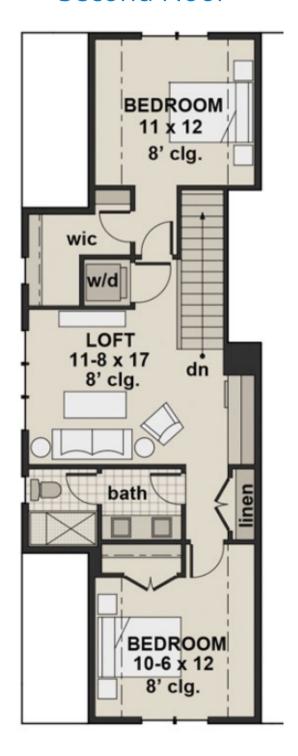

## PAMLICO

4 Bed | 3.5 Bath | 2,751 SF Second Floor

Features, options, floor plans, elevations, designs, materials & dimensions are subject to change without notice. Square footage & dimensions are estimated & may vary in actual construction. Actual position of house on lot will be determined by the site plot plan.

Renderings are artist conceptions.