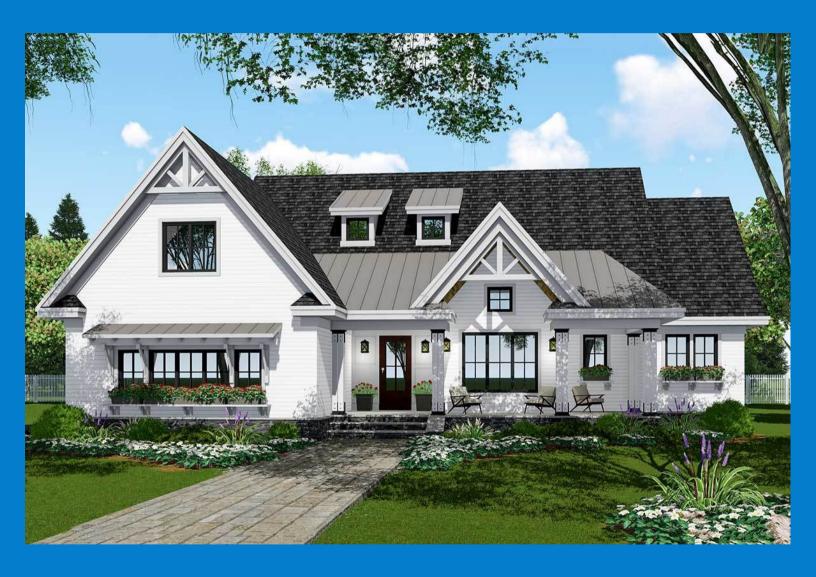

## PAMILO

4 Bed | 3.5 Bath | 2,751 SF

Features, options, floor plans, elevations, designs, materials & dimensions are subject to change without notice. Square footage & dimensions are estimated & may vary in actual construction. Actual position of house on lot will be determined by the site plot plan.

Renderings are artist conceptions.