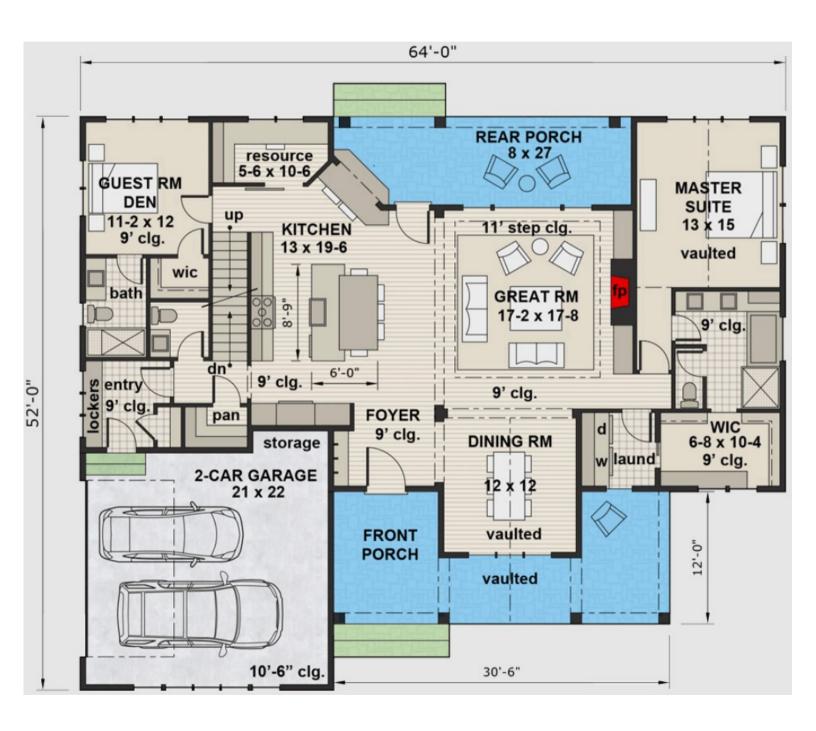

## PAMLICO

## 4 Bed | 3.5 Bath | 2,751 SF First Floor

Features, options, floor plans, elevations, designs, materials & dimensions are subject to change without notice. Square footage & dimensions are estimated & may vary in actual construction. Actual position of house on lot will be determined by the site plot plan.

Renderings are artist conceptions.