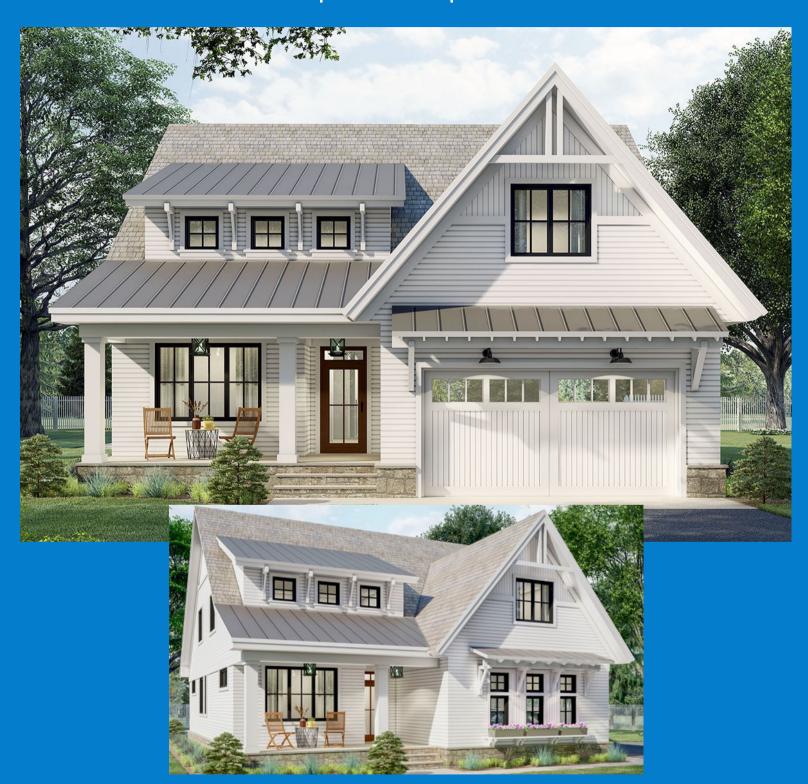

## IROLLY

4 Bed | 4 Bath | 3,038 SF

Features, options, floor plans, elevations, designs, materials & dimensions are subject to change without notice. Square footage & dimensions are estimated & may vary in actual construction. Actual position of house on lot will be determined by the site plot plan.

Renderings are artist conceptions.