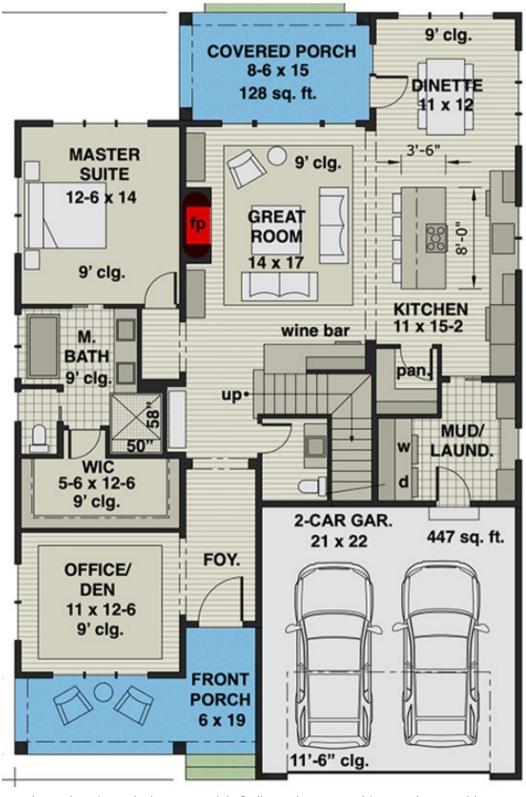

## TROLLY

4 Bed | 3.5 Bath | 2,889 SF First Floor

Features, options, floor plans, elevations, designs, materials & dimensions are subject to change without notice. Square footage & dimensions are estimated & may vary in actual construction. Actual position of house on lot will be determined by the site plot plan.

Renderings are artist conceptions.