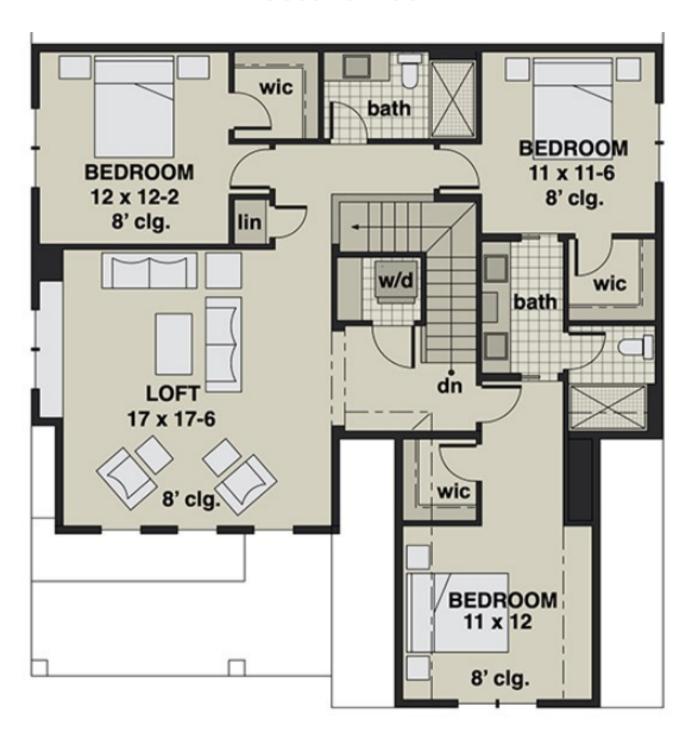

## TROLLY

4 Bed | 3.5 Bath | 2,889 SF Second Floor

Features, options, floor plans, elevations, designs, materials & dimensions are subject to change without notice. Square footage & dimensions are estimated & may vary in actual construction. Actual position of house on lot will be determined by the site plot plan.

Renderings are artist conceptions.