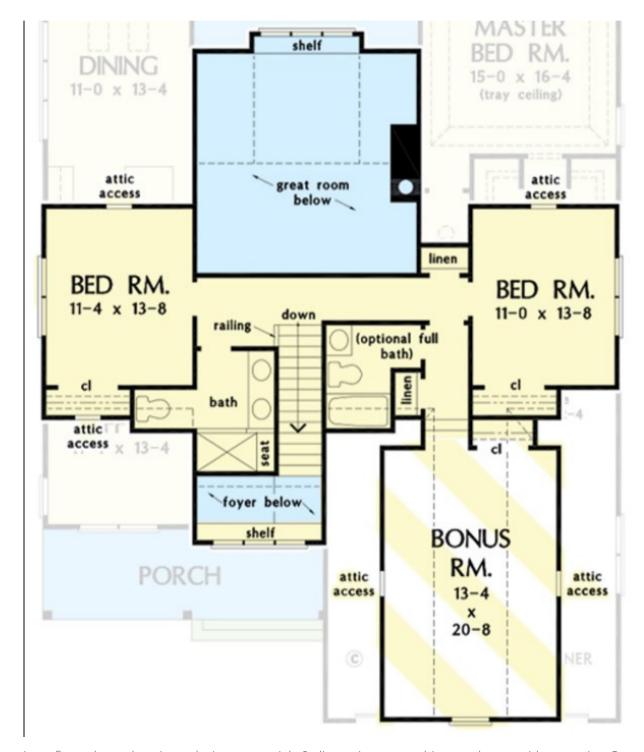

## WILMINGTON

## 4 Bed | 4 Bath | 2,581 SF Second Floor

Features, options, floor plans, elevations, designs, materials & dimensions are subject to change without notice. Square footage & dimensions are estimated & may vary in actual construction. Actual position of house on lot will be determined by the site plot plan.

Renderings are artist conceptions.