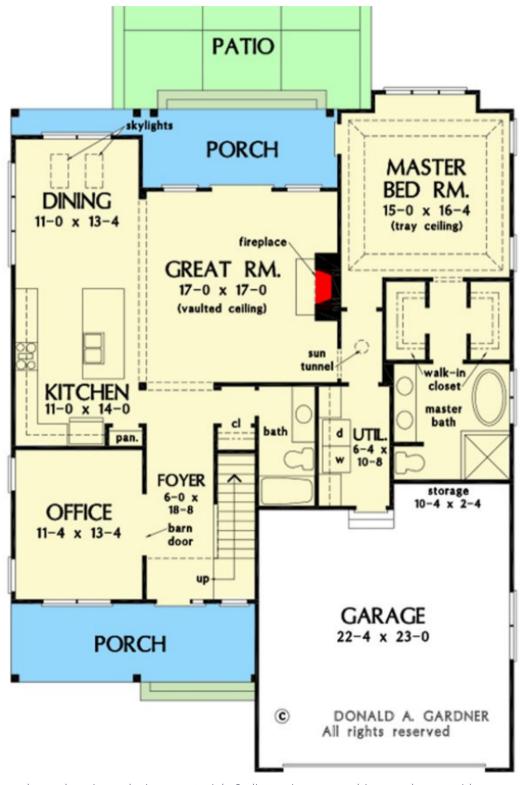

## WILMINGTON

4 Bed | 4 Bath | 2,581 SF First Floor

Features, options, floor plans, elevations, designs, materials & dimensions are subject to change without notice. Square footage & dimensions are estimated & may vary in actual construction. Actual position of house on lot will be determined by the site plot plan.

Renderings are artist conceptions.