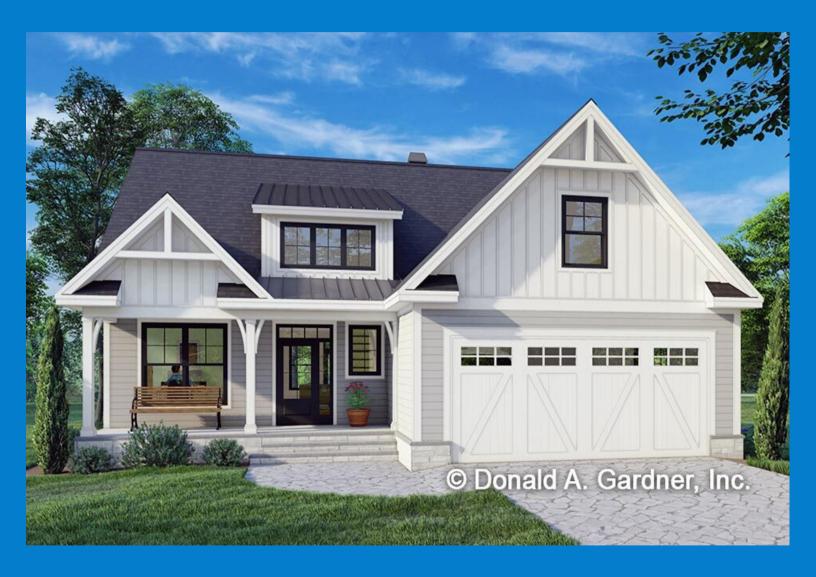

## WILMINGTON

4 Bed | 4 Bath | 2,581 SF

Features, options, floor plans, elevations, designs, materials & dimensions are subject to change without notice. Square footage & dimensions are estimated & may vary in actual construction. Actual position of house on lot will be determined by the site plot plan.

Renderings are artist conceptions.